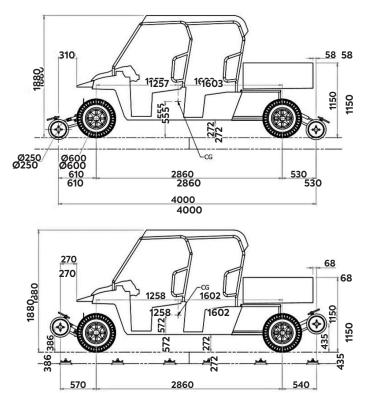

| Vehicle Data                            | Metric       | Imperial  |
|-----------------------------------------|--------------|-----------|
| Overall Length                          | 3860 mm      | 152 in    |
| Overall Width                           | 1720 mm      | 68 in     |
| Overall Height (on rail)                | 1960 mm      | 77 in     |
| Vehicle Converted Weight (dry)          | 1,355 kg     | 2,987 lbs |
| Vehicle Converted Weight (fully laden)  | 2,313 kg     | 5,099 lbs |
| Maximum Travel Speed (forward)          | 32 kph       | 20 mph    |
| Maximum Travel Speed (reverse)          | 16 kph       | 10 mph    |
| Maximum Recovery Speed                  | 8 kph        | 5 mph     |
| Maximum Towing Speed                    | 16 kph       | 10 mph    |
| Maximum Rail Cant – Travelling          | 200 mm       | 8 in      |
| Maximum Rail Cant – On / Off Tracking   | 150 mm       | 6 in      |
| Maximum Rail Gradient – Travelling      | 1:25         |           |
| Maximum Rail Gradient – On/Off Tracking | 1:25         |           |
| Minimum Rail Curve (radius)             | 80 m         |           |
| Front Rail Wheel Diameter (new/worn)    | 250 / 240 mm |           |
| Rear Rail Wheel Diameter (new/worn)     | 250 / 240 mm |           |