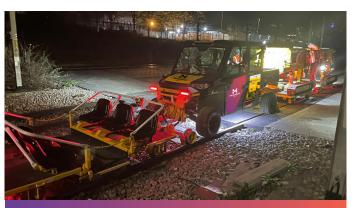

Fig. 01 | The Polaris being prepared for site work with 6 seat trolley carrier to the front and transport trolley with TRTs™to the rear.

**Dimensions / Drawings** 

765

765

2860

=1360= =1435=

540

=1200= 270