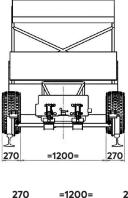

Fig. 01 | The Polaris being prepared for site work with 6 seat trolley carrier to the front and transport trolley with TRTs™to the rear.

**Dimensions / Drawings** 

765

765

2860

=1360= =1435=

540

=1200= 270