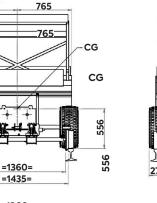

Fig. 01 | The Polaris being prepared for site work with 6 seat trolley carrier to the front and transport trolley with TRTs™to the rear.

**Dimensions / Drawings** 

765

765

2860

=1360= =1435=

540

=1200= 270