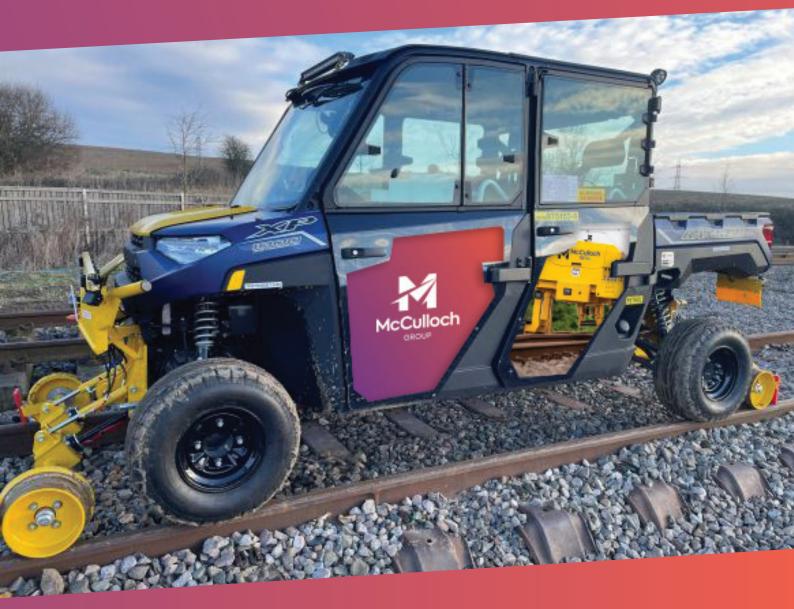

## **The Polaris**

An effective transportation solution for crew, kit, and supplies across complex track landscapes

Made for rail people, by rail people.

## Engineered for work, designed for comfort, **built to last.**

The Polaris Rail Ranger Crew road/rail vehicle is designed to operate in a railway environment for the transporting of personnel to and from the place of work. It can also be used for towing up to 10 Type B trailers with a maximum gross weight of no more than 10,000 kg. The vehicle may tow a non-serviced braked load of no more than 4,000kg.