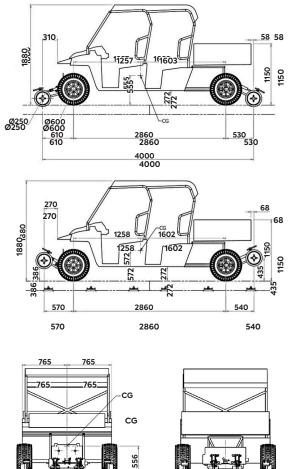

## Engineered for work, designed for comfort, **built to last.**

The Polaris Rail Ranger Crew road/rail vehicle is designed to operate in a railway environment for the transporting of personnel to and from the place of work. It can also be used for towing up to 10 Type B trailers with a maximum gross weight of no more than 10,000 kg. The vehicle may tow a non-serviced braked load of no more than 4,000kg.

## **Features & Benefits**

- · Can carry up to 6 men at one time per trolley
- · Can attach a second personnel carrier to the Polaris and with the spaces in the Polaris it can carry up to 15 members of staff
- All fitted with emergency stop buttons
- Will push and pull up to 4 tonnes
- · Can work, travel, and access under live OLE (excluding trailers)
- Can work ALO
- · Can assist with taking staff and materials too and from site
- Quick but safe loading times
- All round machine and trolley lights