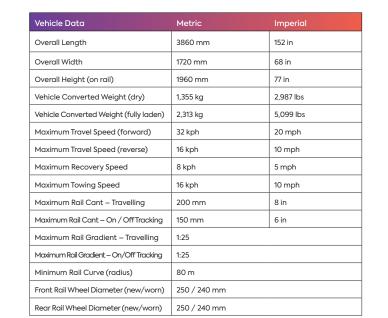

nvironment for the transporting of personnel to and from the place of work. It can also be used for towing up to 10 Type B trailers with a maximum gross weight of no more than 10,000 kg. The vehicle may tow a non-serviced braked load of no more than 4,000kg.



URERIE RECEIPTION OF A RECEIPT

## **Features & Benefits**

- · Can carry up to 6 men at one time per trolley
- · Can attach a second personnel carrier to the Polaris and with the spaces in the Polaris it can carry up to 15 members of staff
- All fitted with emergency stop buttons
- Will push and pull up to 4 tonnes
- · Can work, travel, and access under live OLE (excluding trailers)
- Can work ALO
- · Can assist with taking staff and materials too and from site
- Quick but safe loading times
- All round machine and trolley lights







556 =1360 =1435=



=1360= =1435=

270 =1200= 270

## Other products in the McCulloch range of solutions . . .



TRT

The industry's safest and most efficient way to move and install lengths of rail and iron work.



**TRTe** Our all-electric solution to move and install lengths of rail and iron work.



Panel Lifter Our patented system that removes and replaces rail panels swiftly and safely.



McCulloch Multi-Purpose Vehicle Self-mounting, self-propelled, self-loading vehicle that can complete a variety of tasks.



TCT Specially designed to effectively lift, transport, and dispense cable from pre-wound reels.



All international and domestic enquiries welcome. Get in touch to learn more about our products.



 $( \square$ 

enquiries@mccullochgroup.com

McCulloch Group, Craigie