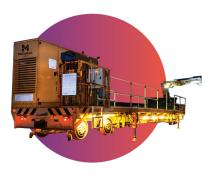

## **The Polaris**

An effective transportation solution for crew, kit, and supplies across complex track landscapes

Made for rail people, by rail people.

## Engineered for work, designed for comfort, **built to last.**

The Polaris Rail Ranger Crew road/rail vehicle is designed to operate in a railway environment for the transporting of personnel to and from the place of work. It can also be used for towing up to 10 Type B trailers with a maximum gross weight of no more than 10,000 kg. The vehicle may tow a non-serviced braked load of no more than 4,000kg.