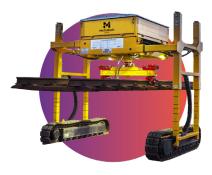

Panel Lifter Our patented system that removes and replaces rail panels swiftly and safely.

McCulloch Multi-Purpose Vehicle Self-mounting, self-propelled, self-loading vehicle that can complete a variety of tasks.