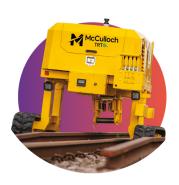

## Other products in the McCulloch range of solutions . . .

TRT

The industry's safest and most efficient way to move and install lengths of rail and iron work.

**TRTe** Our all-electric solution to move and install lengths of rail and iron work.