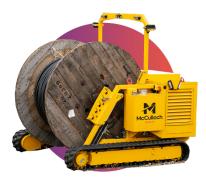

TCT Specially designed to effectively lift, transport, and dispense cable from pre-wound reels.

All international and domestic enquiries welcome. Get in touch to learn more about our products.

 $( \square$ 