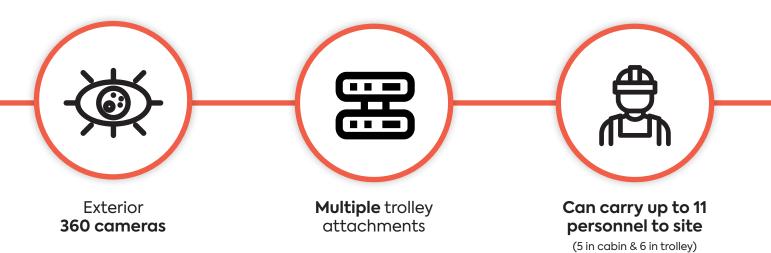

## **Features & Benefits**

- · Can carry up to 6 men at one time per trolley
- · Can attach a second personnel carrier to the Polaris and with the spaces in the Polaris it can carry up to 15 members of staff
- All fitted with emergency stop buttons
- Will push and pull up to 4 tonnes
- · Can work, travel, and access under live OLE (excluding trailers)
- Can work ALO
- · Can assist with taking staff and materials too and from site
- Quick but safe loading times
- All round machine and trolley lights