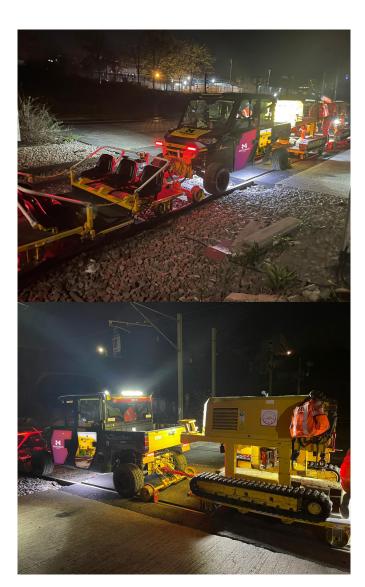

## Engineered for work, designed for comfort, **built to last.**

The Polaris Rail Ranger Crew road/rail vehicle is designed to operate in a railway environment for the transporting of personnel to and from the place of work. It can also be used for towing up to 10 Type B trailers with a maximum gross weight of no more than 10,000 kg. The vehicle may tow a non-serviced braked load of no more than 4,000kg.

## **Features & Benefits**

- · Can carry up to 6 men at one time per trolley
- · Can attach a second personnel carrier to the Polaris and with the spaces in the Polaris it can carry up to 15 members of staff
- All fitted with emergency stop buttons
- Will push and pull up to 4 tonnes
- · Can work, travel, and access under live OLE (excluding trailers)
- Can work ALO
- · Can assist with taking staff and materials too and from site
- Quick but safe loading times
- All round machine and trolley lights